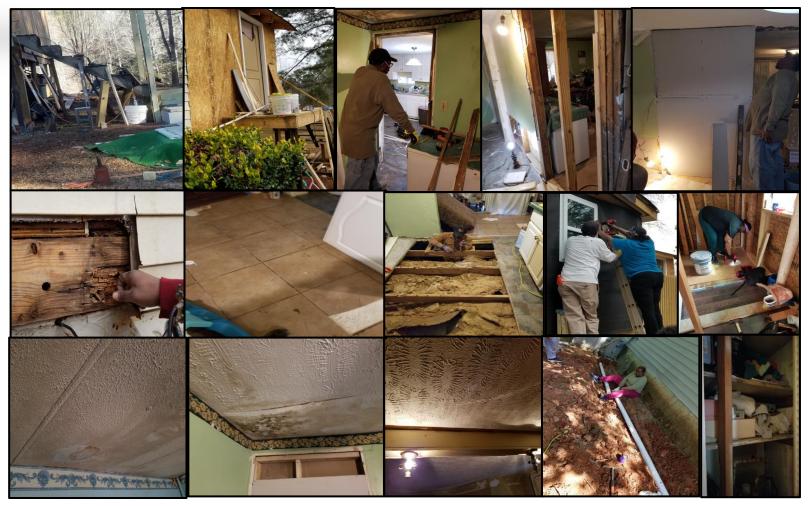

# **GRANDMA'S PROJECT**

Collage of work to be done and work in progress with Contractor and Volunteers.

Dangerous back porch, leaking roof in every room, kitchen floor caving in, plumbing repair for bathrooms, no real closets, etc., - Near total house renovation required.